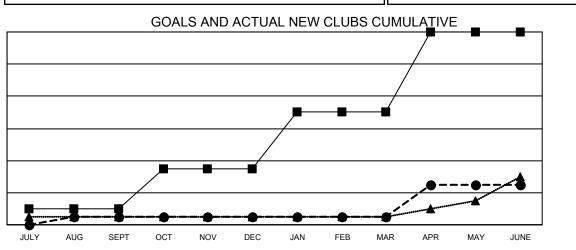

## GMT CA 1

| Clubs                 |               |           |               | Members               |                        |                         |                                                    |  |  |
|-----------------------|---------------|-----------|---------------|-----------------------|------------------------|-------------------------|----------------------------------------------------|--|--|
| RESULTS FOR 2019-2020 |               |           |               | RESULTS FOR 2019-2020 |                        |                         |                                                    |  |  |
| QUARTER               | NEW CLUB GOAL | NEW CLUBS | DROPPED CLUBS | QUARTER               | BER GROWTH NET<br>GOAL | MEMBER GROWTH<br>ACTUAL | DROPPED<br>MEMBERS ACTUAL<br>(including transfers) |  |  |
| JULY/AUG/SEPT         | 2             | 1         | 2             | JULY/AUG/SEPT         | 283                    | 341                     | 334                                                |  |  |
| OCT/NOV/DEC           | 5             | 0         | 4             | OCT/NOV/DEC           | 254                    | 286                     | 495                                                |  |  |
| JAN/FEB/MAR           | 7             | 0         | 2             | JAN/FEB/MAR           | 258                    | 386                     | 368                                                |  |  |
| APR/MAY/JUNE          | 10            | 4         | 1             | APR/MAY/JUNE          | 249                    | 167                     | 476                                                |  |  |

- CURRENT YEAR ACTUAL NEW CLUBS

▲ - LAST YEAR ACTUAL NEW CLUBS

| DROPPED CLUBS: 9  |       | 351 CLUBS OF 681 ADDED 1 OR MORE | GENDER DISTRIBUTION        |                 |       |
|-------------------|-------|----------------------------------|----------------------------|-----------------|-------|
|                   |       | NEW MEMBERS                      | MALE                       | 12,789 (72.63%) |       |
| DROPPED MEMBERS   |       |                                  | FEMALE                     | 4,819 (27.37%)  |       |
| DECEASED          | 331   | CLICK HERE FOR CUMULATIVE        | TOTAL FAMILY UNIT MEMBERS  |                 | 3,319 |
| CLUB CANCELLED 56 |       | MEMBERSHIP DATA                  | FAMILY MEMBERS PAYING HALF |                 | 1,711 |
| OTHER 1,286       |       |                                  | DUES                       |                 |       |
| TOTAL             | 1,673 |                                  |                            |                 |       |