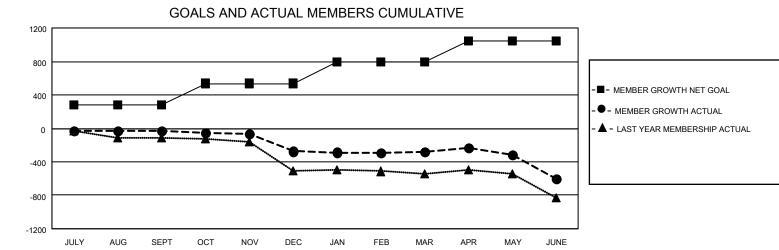

## GMT CA 1

| Clubs                 |               |           |               | Members               |                        |                         |                                                    |  |  |
|-----------------------|---------------|-----------|---------------|-----------------------|------------------------|-------------------------|----------------------------------------------------|--|--|
| RESULTS FOR 2019-2020 |               |           |               | RESULTS FOR 2019-2020 |                        |                         |                                                    |  |  |
| QUARTER               | NEW CLUB GOAL | NEW CLUBS | DROPPED CLUBS | QUARTER               | BER GROWTH NET<br>GOAL | MEMBER GROWTH<br>ACTUAL | DROPPED<br>MEMBERS ACTUAL<br>(including transfers) |  |  |
| JULY/AUG/SEPT         | 2             | 1         | 2             | JULY/AUG/SEPT         | 283                    | 341                     | 334                                                |  |  |
| OCT/NOV/DEC           | 5             | 0         | 4             | OCT/NOV/DEC           | 254                    | 286                     | 495                                                |  |  |
| JAN/FEB/MAR           | 7             | 0         | 2             | JAN/FEB/MAR           | 258                    | 386                     | 368                                                |  |  |
| APR/MAY/JUNE          | 10            | 4         | 1             | APR/MAY/JUNE          | 249                    | 167                     | 476                                                |  |  |

- CURRENT YEAR ACTUAL NEW CLUBS

▲ - LAST YEAR ACTUAL NEW CLUBS

| DROPPED CLUBS: 9  |       | 351 CLUBS OF 681 ADDED 1 OR MORE | GENDER DISTRIBUTION        |                 |       |
|-------------------|-------|----------------------------------|----------------------------|-----------------|-------|
|                   |       | NEW MEMBERS                      | MALE                       | 12,789 (72.63%) |       |
| DROPPED MEMBERS   |       |                                  | FEMALE                     | 4,819 (27.37%)  |       |
| DECEASED          | 331   | CLICK HERE FOR CUMULATIVE        | TOTAL FAMILY UNIT MEMBERS  |                 | 3,319 |
| CLUB CANCELLED 56 |       | MEMBERSHIP DATA                  | FAMILY MEMBERS PAYING HALF |                 | 1,711 |
| OTHER 1,286       |       |                                  | DUES                       |                 |       |
| TOTAL             | 1,673 |                                  |                            |                 |       |